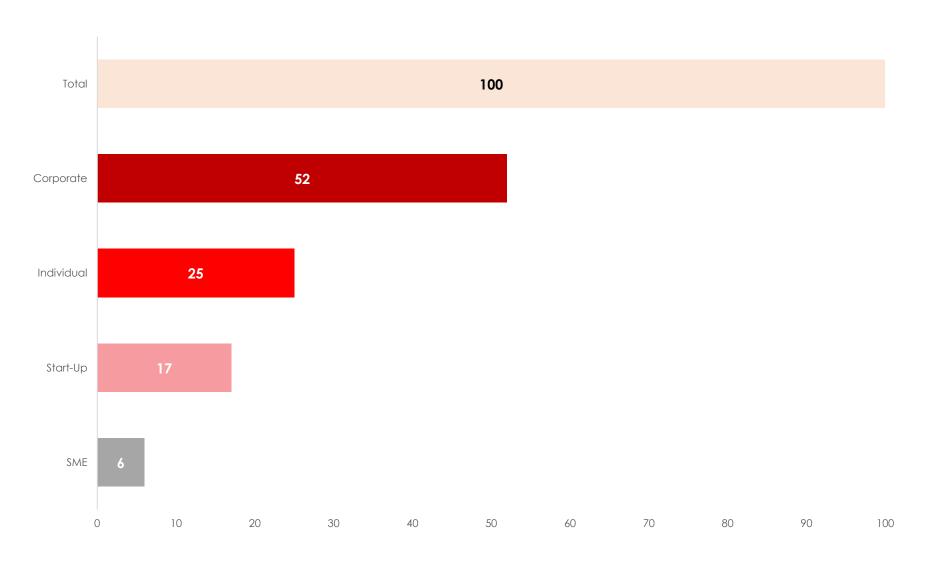

#### **FTAHK MEMBER SURVEY**

We received 100 responses to our FTAHK member survey