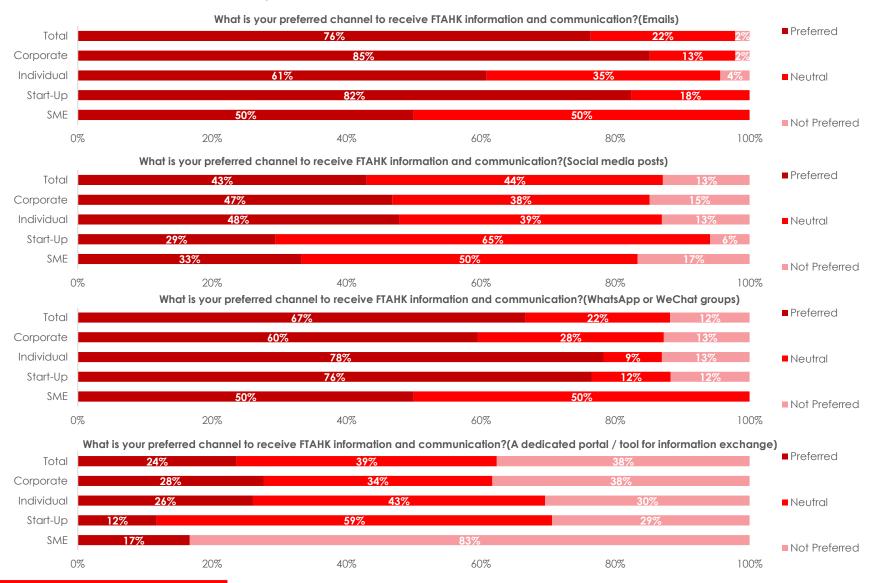

#### MEMBER COMMUNICATION

Members want more frequent communication across different channels

#### MEMBER COMMUNICATION

The quality of our communication also has considerable room to improve