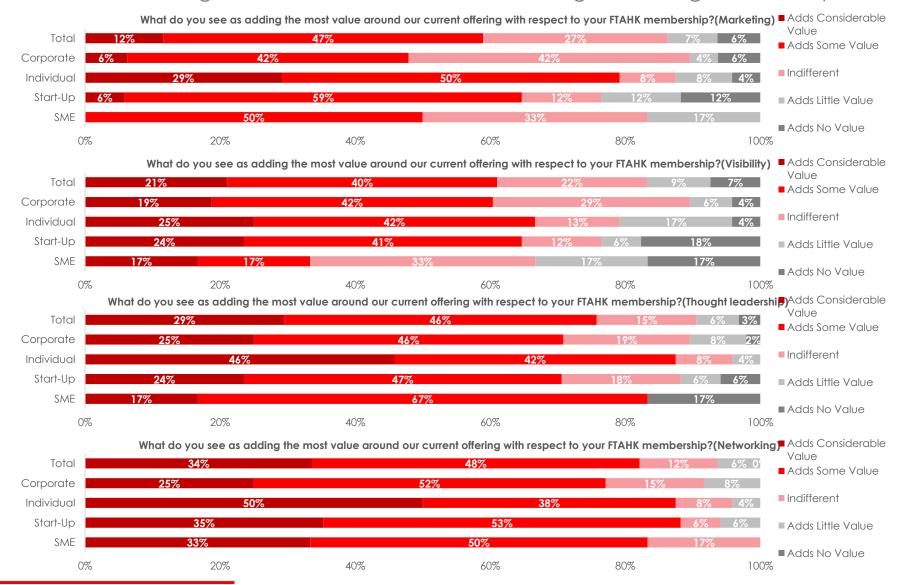

#### MEMBER VALUES

#### Members see the greatest value in FTAHK as networking and thought leadership