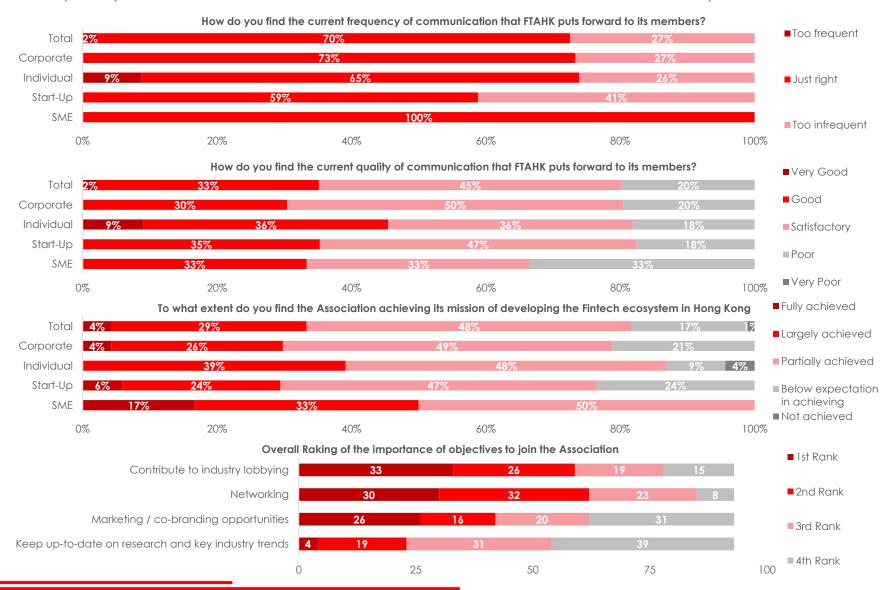

#### MEMBER SATISFACTION

Membership satisfaction has room for improvement across our various initiatives

#### MEMBER VALUES

#### Members see the greatest value in FTAHK as networking and thought leadership