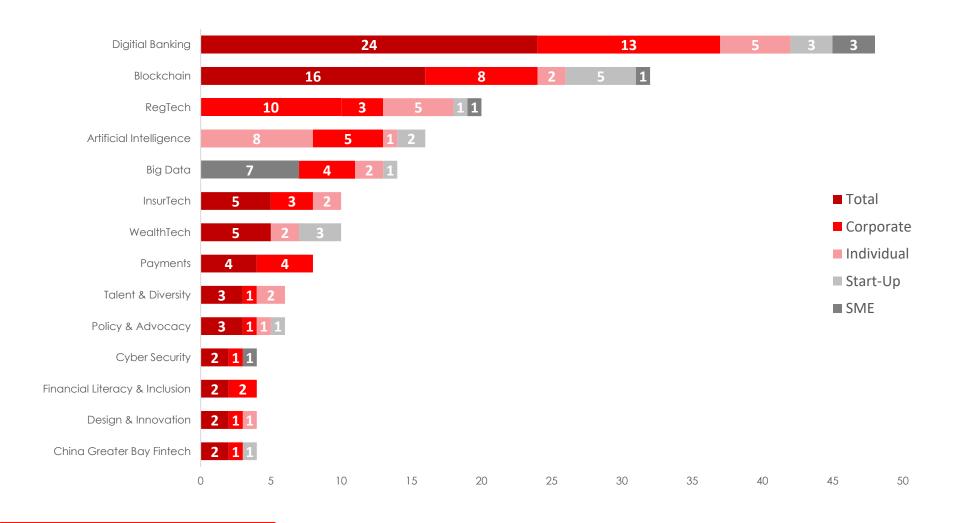

#### MEMBER PARTICIPATION

Digital Banking, RegTech, and Blockchain are seen as the committees delivering the most value for our members