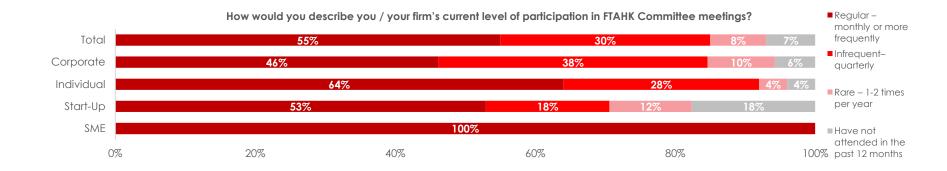

#### MEMBER PARTICIPATION

Only 55% of our members regularly attend the monthly committee meetings, a similar result to our events