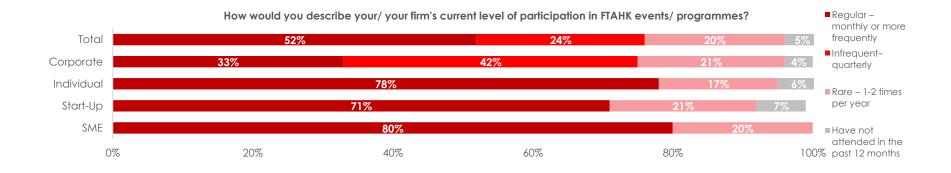

#### MEMBER PARTICIPATION

Only 55% of our members regularly attend the monthly committee meetings, a similar result to our events