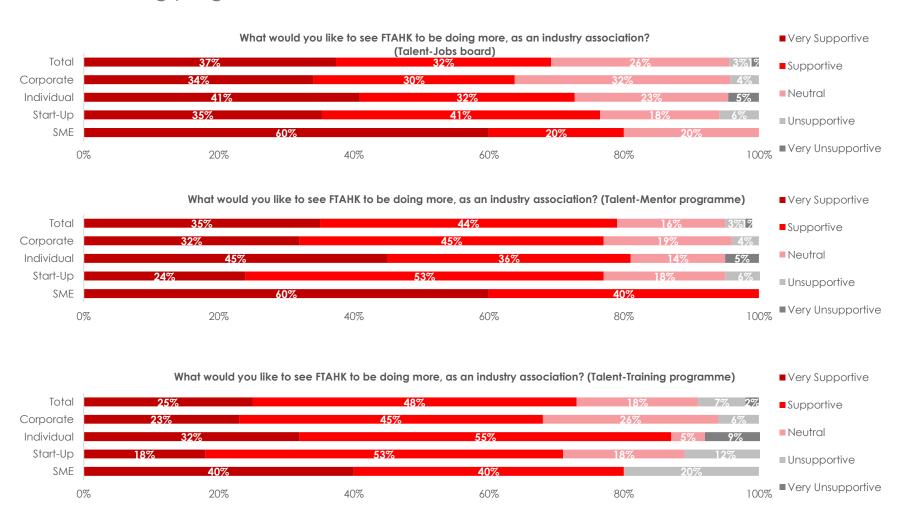

There is strong demand from members for a jobs board, mentor programme, and formal training programmes

Members also support a mentor programme and formal training opportunties