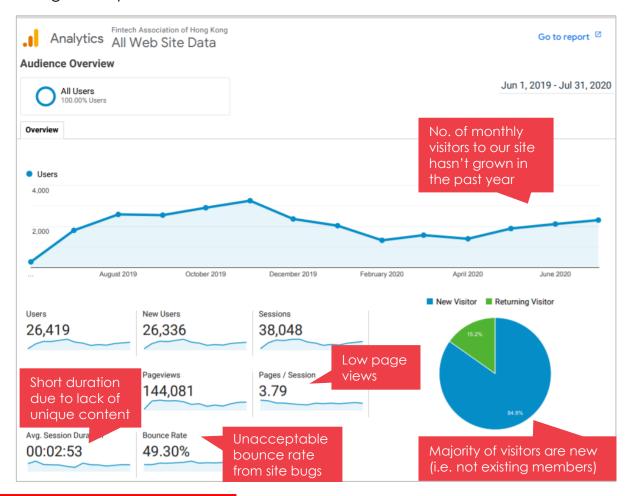

#### **FTAHK WEBSITE**

We will be looking to create a variety of new content on our website that adds value to our members, given it is heavily under-utilised at present

#### **FTAHK WEBSITE**

Google Analytics

#### **KEY ISSUES**

#### Login

- Members have not been properly briefed about their login page
- Login process is not simple or intuitive

#### Content

- Website is extremely static is seldom updated
- Lack of compelling content and / or industry updates to draw in our members

#### **Functionality**

Events are run via
 Eventbrite, directing users to their platform instead of FTAHK's website