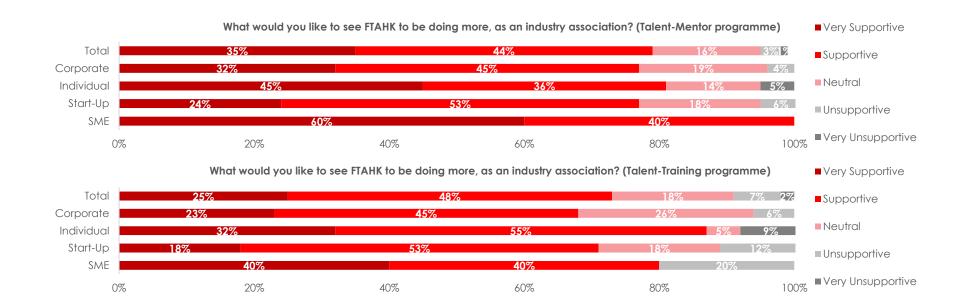

There is strong demand from members for a jobs board, mentor programme, and formal training programmes

Members also support a mentor programme and formal training opportunties