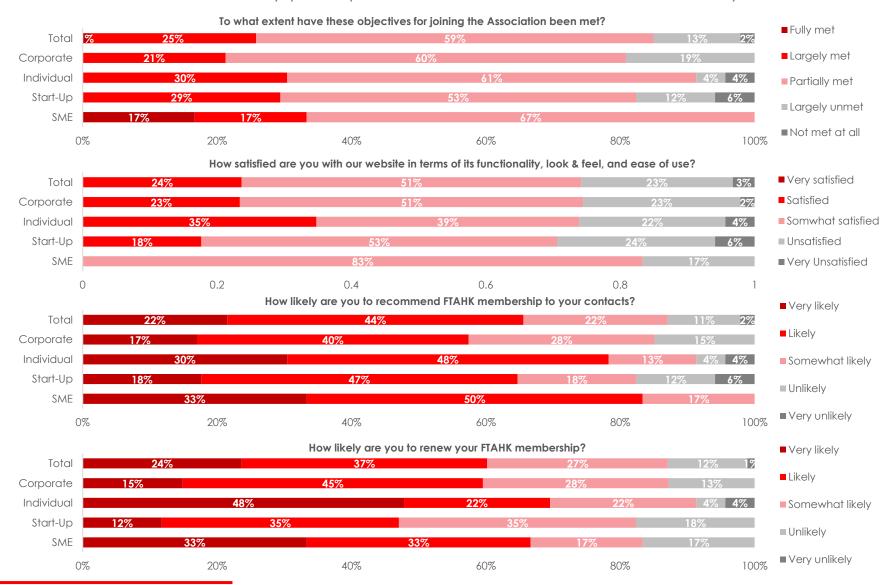

#### MEMBER SATISFACTION

Our website remains a key paint point; some members are also unlikely to renew