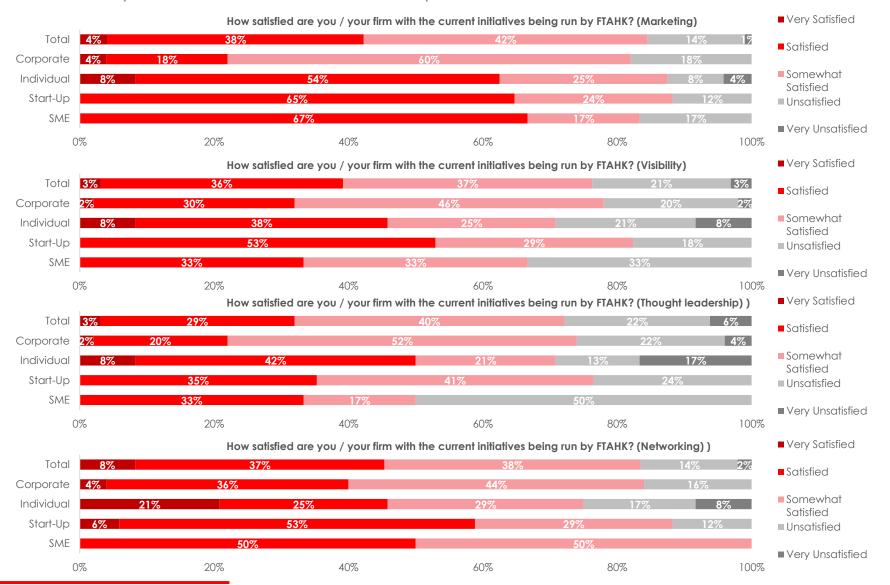

#### MEMBER SATISFACTION

Membership satisfaction has room for improvement across our various initiatives