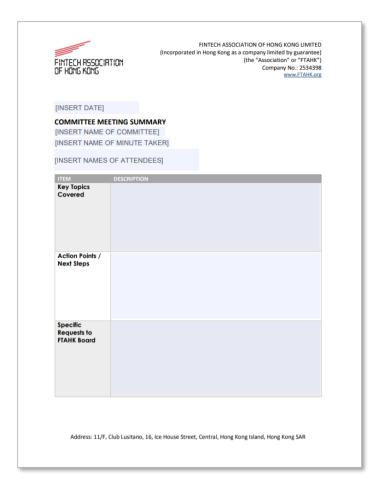

#### **COMMITTEES - COMMUNICATION WITH THE BOARD**

We will be enforcing protocols to streamline the communication process between the new Committees and the Board

#### PROPOSED COMMITTEE MINUTES

Draft Form

Co-Chairs will be responsible for submitting a standardised, **1-page (maximum)** meeting summary every month after each Committee meeting, outlining:

- 1. Key topics covered
- 2. Action points / next steps
- 3. Specific requests to the FTAHK Board