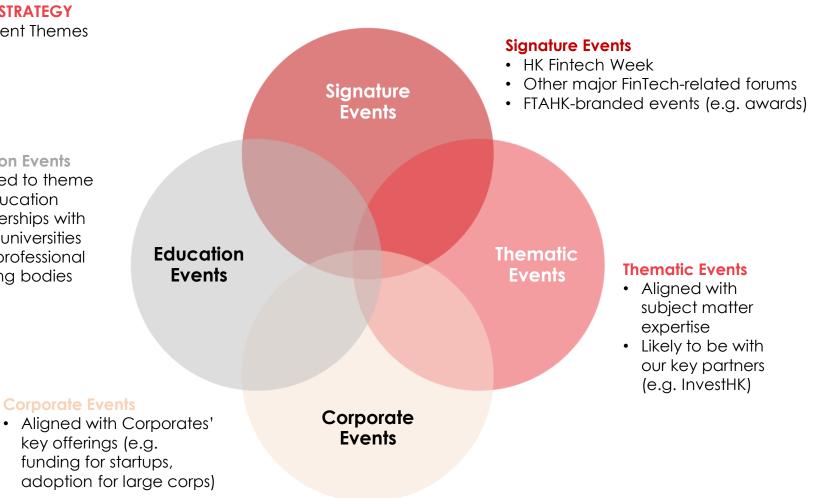

#### **EVENTS**

We will be developing an events strategy that better aligns with our core themes as an industry association, including the needs and wants of our members

#### **EVENTS STRATEGY**

Core Event Themes

#### **Education Events**

- Aligned to theme of education
- Partnerships with local universities and professional training bodies